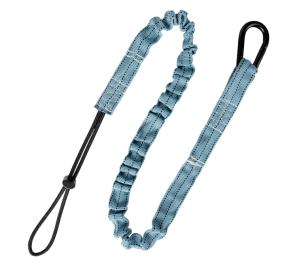

#### **5027B**

#### 15 lb Tool Tether with choke-on cinch-loop and steel carabiner, 36"

### Features :

- Tubular web with full-length internal elastic cord provides economical tethering option
- Features elastic choke-loop with nylon cord lock for a more secure attachment.
- Includes self-closing steel carabiner
- Also available in convenient high-usage 10 piece pack