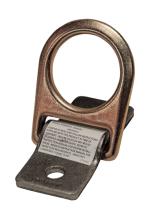

## Weld-on D-ring Anchor with Unplated Installation Plate

## Features:

- Features 2" x 4-1/2" unplated alloy steel anchoring plate and plated steel D-ring
- Plain steel anchoring plate is ideally suited for permanent weld-on installation.
- 1/2" holes also provided for bolt-on fixed position installation
- Complies with ANSI Z359.18-2017