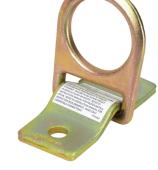

#### Bolt-on D-ring Anchor with Installation Plate

## Features :

- Features 2" x 4-1/2" alloy steel anchoring plate and D-ring
- 1/2" bolt holes require user-supplied fasteners for fixed position installation.
- Complies with ANSI Z359.18-2017

| Material Specifications |                                                |
|-------------------------|------------------------------------------------|
| Installation<br>Plate   | Plated alloy steel                             |
| D-ring                  | Plated alloy; 5,000 lb<br>min. static strength |