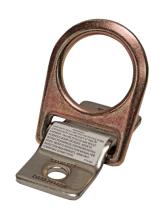

## Bolt-on D-ring Anchor with Stainless Steel Installation Plate

## Features:

- Features 2" x 4-1/2" stainless steel anchoring plate and alloy steel D-ring
- 1/2" bolt holes require user-supplied fasteners for fixed position installation.
- Complies with ANSI Z359.18-2017