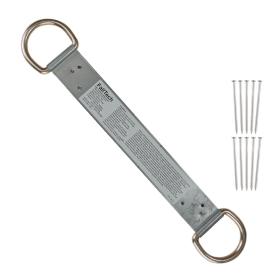

## Twin-D Permanent Roof Anchor for Wood

## Features:

- Designed for installation under roof ridge cap
- Features 12" stainless steel nailing plate with 2-1/4" connecting D-rings.
- Includes 16D stainless steel nails for installation to wood roof structures
- Meets OSHA 1926.502 regulations