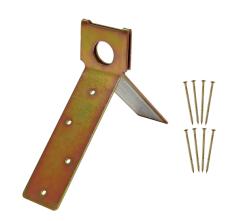

## Single-use Wood Roof Ridge Anchor

## Features:

- Features 6" x 1-1/2" bend-in-place nailing plates with 3/4" connecting eye
- Includes 16D nails for roof ridge installation.
- For temporary use on wood structures
- Meets OSHA 1926.502 regulations