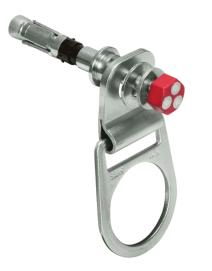

#### Rotating D-ring Anchor with Concrete Expansion Bolt

### Features :

- Features stainless steel anchoring plate with alloy steel connecting D-ring
- Precision-cut bushing provides 360° D-ring rotation.
- Ideally suited for temporary or permanent installation in cured concrete
- Expansion bolt includes torque-indicating cap
- Features reusable anchoring plate and D-ring

**Material Specifications** 

Plated stainless steel

Plated alloy steel;

strength

5,000 lb mín. static

**Anchoring Plate** 

**D**-ring

• Meets OSHA 1926.502 regulations