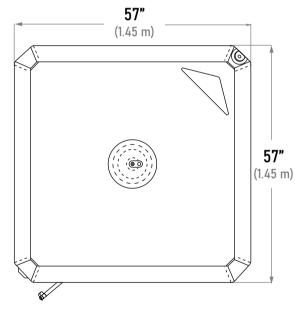

### **Design Specifications**

| <u> </u>                                         |  |
|--------------------------------------------------|--|
| Fire Resistant Neoprene<br>Reinforced with Nylon |  |
| 3,600 lbs                                        |  |
| 310 lbs                                          |  |
| 25.1 lbs (11.4 kg)                               |  |
| 882 lbs (400 kg)                                 |  |
| 0.42lb/inch2                                     |  |
| EPDM, Mineral Felts,<br>Concrete and metal deck  |  |
| Relevant Standards                               |  |
| 1910                                             |  |
| 1926                                             |  |
| FED STD 191 part 1520                            |  |
|                                                  |  |