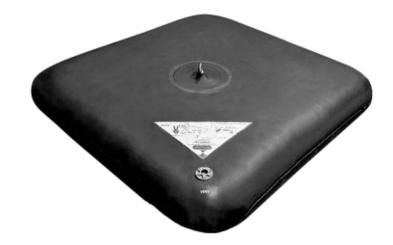

#### **Features**

Supports 1 Personal Fall Arrest System (PFAS)

Restraint use stops workers reaching fall zones

Easy to install, fills with water in 10 minutes

No penetrations of substrate required

Serves as a single tie-off point for fall arrest, or as part of a two person horizontal lifeline system when two ecoAnchors are used