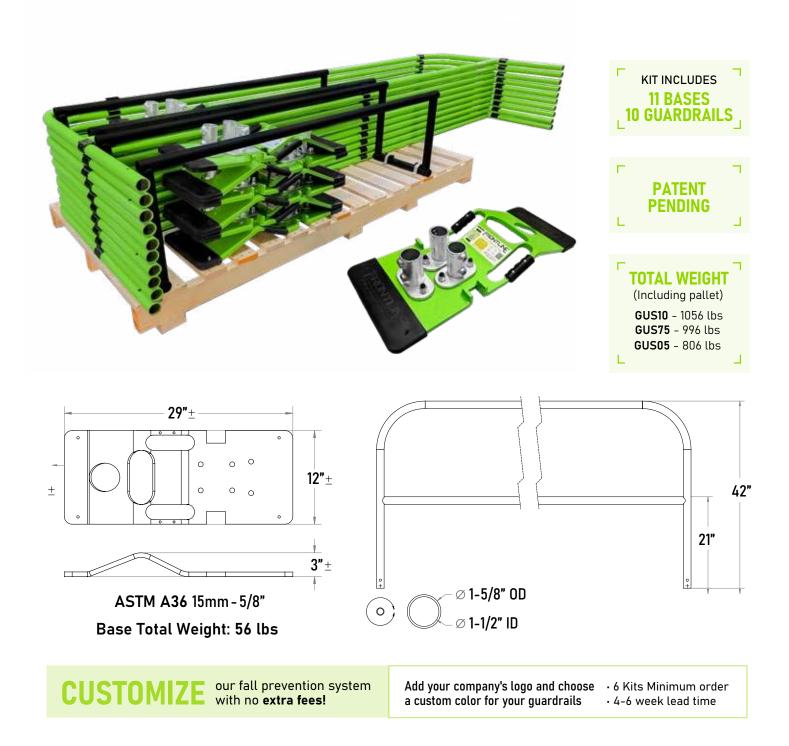

## SPEC SHEET

Universal Guardrails with Bases Complete Kit

## GUS

| <b>Design Specifications</b> | GUS10            | GUS75                            | GUS05            |
|------------------------------|------------------|----------------------------------|------------------|
| Total Kit Length             | 100'             | 75'                              | 50'              |
| Guardrail Length             | 10'              | 7.5'                             | 5.0'             |
| Kit Weight                   | 936 lbs          | 876 lbs                          | 776 lbs          |
| Guardrail Weight             | 32 lbs           | 26 lbs                           | 16 lbs           |
| Compliance                   | OSHA 1910 & 1926 | OSHA 1910 & 1926                 | OSHA 1910 & 1926 |
|                              |                  | CAL OSHA Title 8<br>Section 3209 |                  |

| Features                                                                       |                                                                                     |  |
|--------------------------------------------------------------------------------|-------------------------------------------------------------------------------------|--|
| Lightest base in the market with rubber handles on sides for better ergonomics | Includes three fittings with grub screws for a more secure and stable guardrail fit |  |
| Guardrail system can be stacked 4 pallet high                                  | EPDM supports for better stability                                                  |  |
| System can be easily installed in just minutes                                 | Includes two toe board slots for overhead protection                                |  |