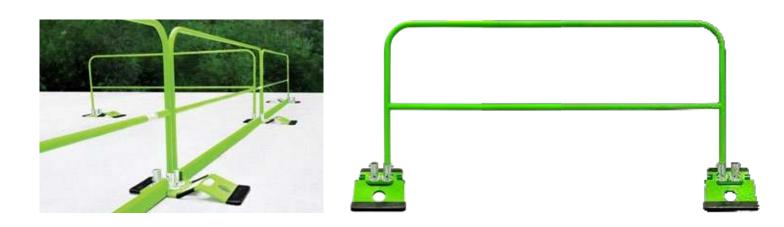

| Features                                                                       |                                                                                     |  |
|--------------------------------------------------------------------------------|-------------------------------------------------------------------------------------|--|
| Lightest base in the market with rubber handles on sides for better ergonomics | Includes three fittings with grub screws for a more secure and stable guardrail fit |  |
| Guardrail system can be stacked 4 pallet high                                  | EPDM supports for better stability                                                  |  |
| System can be easily installed in just minutes                                 | Includes two toe board slots for overhead protection                                |  |