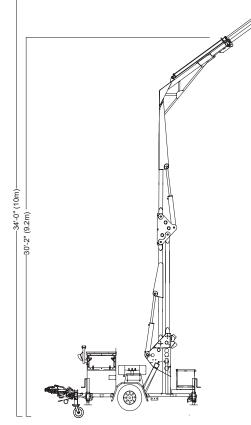

Safety Standards

| OSHA Fall Arrest Standards                                |                                                                               |
|-----------------------------------------------------------|-------------------------------------------------------------------------------|
| Applicable Fall Arrest Standards set forth in ANSI Z359.6 |                                                                               |
|                                                           |                                                                               |
| General                                                   |                                                                               |
| Max. Working Height                                       | 34' (10m) with Mast Fully Extended                                            |
| Min. Working Height                                       | 2' (.6m)                                                                      |
| Max. Folded Height                                        | 8'-1" (2.6m)                                                                  |
| Frame Width                                               | 5'-9" (1.7m)                                                                  |
| Max. Arm Reach Out                                        | 9'-9.5" (3m)                                                                  |
| Overall Length                                            | 15'-6" (4.7m)                                                                 |
| Max. Anchor Point Capacity                                | 310 lbs                                                                       |
| Max. Allowable Users                                      | 2                                                                             |
| Weight                                                    | 5900 lbs (2676kg)                                                             |
| Towing                                                    |                                                                               |
| Max. Towing Speed                                         | Posted Highway Speed                                                          |
| Axle                                                      | 7000 lbs. Torison Axle w/Electric Brakes                                      |
| Tires                                                     | 235/80/R16 Radials                                                            |
| Receiver                                                  | 2-5/16" Ball                                                                  |
| Trailer Plug Wiring                                       | 7-Pole Blade Style lead                                                       |
| Operation                                                 |                                                                               |
| Actuating Method                                          | Electric Powered Hydraulic system                                             |
| Controls                                                  | Pendant Remote (15 ft cord length)<br>Remote for Rotation (15 ft cord length) |
| Power Source                                              | 12 volt Battery (210 Amp hour rating)<br>w/30A Fuse & Battery Guage           |
| Charging System                                           | 110 Volt quick Smart Charger with Cord                                        |
| Outrigger System                                          | Four (4) Manually Adjustable Jacks                                            |
| Hydraulics                                                |                                                                               |
| Fluid Type                                                | Mobile DT10 Excel 22                                                          |
| Fluid Capacity                                            | 12.5 Gallons                                                                  |
| *SRLs not included.                                       |                                                                               |