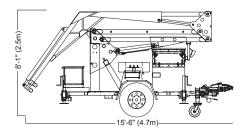

Safety Standards

| OSHA Fall Arrest Standards                                |                                                                               |
|-----------------------------------------------------------|-------------------------------------------------------------------------------|
| Applicable Fall Arrest Standards set forth in ANSI Z359.6 |                                                                               |
|                                                           |                                                                               |
| General                                                   |                                                                               |
| Max. Working Height                                       | 34' (10m) with Mast Fully Extended                                            |
| Min. Working Height                                       | 2' (.6m)                                                                      |
| Max. Folded Height                                        | 8'-1" (2.6m)                                                                  |
| Frame Width                                               | 5'-9" (1.7m)                                                                  |
| Max. Arm Reach Out                                        | 9'-9.5" (3m)                                                                  |
| Overall Length                                            | 15'-6" (4.7m)                                                                 |
| Max. Anchor Point Capacity                                | 310 lbs                                                                       |
| Max. Allowable Users                                      | 2                                                                             |
| Weight                                                    | 5900 lbs (2676kg)                                                             |
| Towing                                                    |                                                                               |
| Max. Towing Speed                                         | Posted Highway Speed                                                          |
| Axle                                                      | 7000 lbs. Torison Axle w/Electric Brakes                                      |
| Tires                                                     | 235/80/R16 Radials                                                            |
| Receiver                                                  | 2-5/16" Ball                                                                  |
| Trailer Plug Wiring                                       | 7-Pole Blade Style lead                                                       |
| Operation                                                 |                                                                               |
| Actuating Method                                          | Electric Powered Hydraulic system                                             |
| Controls                                                  | Pendant Remote (15 ft cord length)<br>Remote for Rotation (15 ft cord length) |
| Power Source                                              | 12 volt Battery (210 Amp hour rating)<br>w/30A Fuse & Battery Guage           |
| Charging System                                           | 110 Volt quick Smart Charger with Cord                                        |
| Outrigger System                                          | Four (4) Manually Adjustable Jacks                                            |
| Hydraulics                                                |                                                                               |
| Fluid Type                                                | Mobile DT10 Excel 22                                                          |
| Fluid Capacity                                            | 12.5 Gallons                                                                  |
| *SRLs not included.                                       |                                                                               |