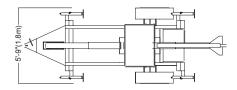

Safety Standards

| OSHA Fall Arrest Standards                                |                                                                               |
|-----------------------------------------------------------|-------------------------------------------------------------------------------|
| Applicable Fall Arrest Standards set forth in ANSI Z359.6 |                                                                               |
|                                                           |                                                                               |
| General                                                   |                                                                               |
| Max. Working Height                                       | 34' (10m) with Mast Fully Extended                                            |
| Min. Working Height                                       | 2' (.6m)                                                                      |
| Max. Folded Height                                        | 8'-1" (2.6m)                                                                  |
| Frame Width                                               | 5'-9" (1.7m)                                                                  |
| Max. Arm Reach Out                                        | 9'-9.5" (3m)                                                                  |
| Overall Length                                            | 15'-6" (4.7m)                                                                 |
| Max. Anchor Point Capacity                                | 310 lbs                                                                       |
| Max. Allowable Users                                      | 2                                                                             |
| Weight                                                    | 5900 lbs (2676kg)                                                             |
| Towing                                                    |                                                                               |
| Max. Towing Speed                                         | Posted Highway Speed                                                          |
| Axle                                                      | 7000 lbs. Torison Axle w/Electric Brakes                                      |
| Tires                                                     | 235/80/R16 Radials                                                            |
| Receiver                                                  | 2-5/16" Ball                                                                  |
| Trailer Plug Wiring                                       | 7-Pole Blade Style lead                                                       |
| Operation                                                 |                                                                               |
| Actuating Method                                          | Electric Powered Hydraulic system                                             |
| Controls                                                  | Pendant Remote (15 ft cord length)<br>Remote for Rotation (15 ft cord length) |
| Power Source                                              | 12 volt Battery (210 Amp hour rating)<br>w/30A Fuse & Battery Guage           |
| Charging System                                           | 110 Volt quick Smart Charger with Cord                                        |
| Outrigger System                                          | Four (4) Manually Adjustable Jacks                                            |
| Hydraulics                                                |                                                                               |
| Fluid Type                                                | Mobile DT10 Excel 22                                                          |
| Fluid Capacity                                            | 12.5 Gallons                                                                  |
| *SRLs not included.                                       |                                                                               |