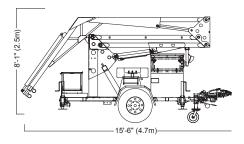

## **SPEC SHEET**

| Safety Standards                                          |                                                                               |
|-----------------------------------------------------------|-------------------------------------------------------------------------------|
| OSHA Fall Arrest Standards                                |                                                                               |
| Applicable Fall Arrest Standards set forth in ANSI Z359.6 |                                                                               |
| General                                                   |                                                                               |
| Max. Working Height                                       | 34' (10m) with Mast Fully Extended                                            |
| Min. Working Height                                       | 2' (.6m)                                                                      |
| Max. Folded Height                                        | 8'-1" (2.6m)                                                                  |
| Frame Width                                               | 5'-9" (1.7m)                                                                  |
| Max. Arm Reach Out                                        | 9'-9.5" (3m)                                                                  |
| Overall Length                                            | 15'-6" (4.7m)                                                                 |
| Max. Anchor Point Capacity                                | 310 lbs                                                                       |
| Max. Allowable Users                                      | 2                                                                             |
| Weight                                                    | 5940 lbs (2694kg)                                                             |
| Towing                                                    |                                                                               |
| Max. Towing Speed                                         | Posted Highway Speed                                                          |
| Axle                                                      | 7000 lbs. Torison Axle w/Electric Brakes                                      |
| Tires                                                     | 235/80/R16 Radials                                                            |
| Receiver                                                  | 2-5/16" Ball                                                                  |
| Trailer Plug Wiring                                       | 7-Pole Blade Style lead                                                       |
| Operation                                                 |                                                                               |
| Actuating Method                                          | Electric Powered Hydraulic system                                             |
| Controls                                                  | Pendant Remote (15 ft cord length)<br>Remote for Rotation (15 ft cord length) |
| Power Source                                              | 12 volt Battery (210 Amp hour rating)<br>w/30A Fuse & Battery Guage           |
| Charging System                                           | 110 Volt quick Smart Charger with Cord                                        |
| Outrigger System                                          | Four (4) Manually Adjustable Jacks                                            |
| Hydraulics                                                |                                                                               |
| Fluid Type                                                | Mobile DT10 Excel 22                                                          |
| Fluid Capacity                                            | 12.5 Gallons                                                                  |