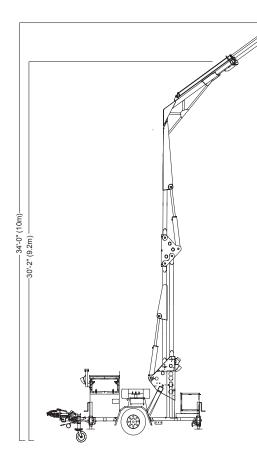

## **SPEC SHEET**

| Safety Standards                                          |                                                                               |
|-----------------------------------------------------------|-------------------------------------------------------------------------------|
| OSHA Fall Arrest Standards                                |                                                                               |
| Applicable Fall Arrest Standards set forth in ANSI Z359.6 |                                                                               |
| General                                                   |                                                                               |
| Max. Working Height                                       | 34' (10m) with Mast Fully Extended                                            |
| Min. Working Height                                       | 2' (.6m)                                                                      |
| Max. Folded Height                                        | 8'-1" (2.6m)                                                                  |
| Frame Width                                               | 5'-9" (1.7m)                                                                  |
| Max. Arm Reach Out                                        | 9'-9.5" (3m)                                                                  |
| Overall Length                                            | 15'-6" (4.7m)                                                                 |
| Max. Anchor Point Capacity                                | 310 lbs                                                                       |
| Max. Allowable Users                                      | 2                                                                             |
| Weight                                                    | 5940 lbs (2694kg)                                                             |
| Towing                                                    |                                                                               |
| Max. Towing Speed                                         | Posted Highway Speed                                                          |
| Axle                                                      | 7000 lbs. Torison Axle w/Electric Brakes                                      |
| Tires                                                     | 235/80/R16 Radials                                                            |
| Receiver                                                  | 2-5/16" Ball                                                                  |
| Trailer Plug Wiring                                       | 7-Pole Blade Style lead                                                       |
| Operation                                                 |                                                                               |
| Actuating Method                                          | Electric Powered Hydraulic system                                             |
| Controls                                                  | Pendant Remote (15 ft cord length)<br>Remote for Rotation (15 ft cord length) |
| Power Source                                              | 12 volt Battery (210 Amp hour rating)<br>w/30A Fuse & Battery Guage           |
| Charging System                                           | 110 Volt quick Smart Charger with Cord                                        |
| Outrigger System                                          | Four (4) Manually Adjustable Jacks                                            |
| Hydraulics                                                |                                                                               |
| Fluid Type                                                | Mobile DT10 Excel 22                                                          |
| Fluid Capacity                                            | 12.5 Gallons                                                                  |