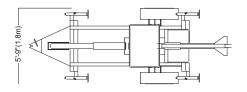

## **SPEC SHEET**

| Safety Standards                                          |                                                                               |
|-----------------------------------------------------------|-------------------------------------------------------------------------------|
| OSHA Fall Arrest Standards                                |                                                                               |
| Applicable Fall Arrest Standards set forth in ANSI Z359.6 |                                                                               |
| General                                                   |                                                                               |
| Max. Working Height                                       | 34' (10m) with Mast Fully Extended                                            |
| Min. Working Height                                       | 2' (.6m)                                                                      |
| Max. Folded Height                                        | 8'-1" (2.6m)                                                                  |
| Frame Width                                               | 5'-9" (1.7m)                                                                  |
| Max. Arm Reach Out                                        | 9'-9.5" (3m)                                                                  |
| Overall Length                                            | 15'-6" (4.7m)                                                                 |
| Max. Anchor Point Capacity                                | 310 lbs                                                                       |
| Max. Allowable Users                                      | 2                                                                             |
| Weight                                                    | 5940 lbs (2694kg)                                                             |
| Towing                                                    |                                                                               |
| Max. Towing Speed                                         | Posted Highway Speed                                                          |
| Axle                                                      | 7000 lbs. Torison Axle w/Electric Brakes                                      |
| Tires                                                     | 235/80/R16 Radials                                                            |
| Receiver                                                  | 2-5/16" Ball                                                                  |
| Trailer Plug Wiring                                       | 7-Pole Blade Style lead                                                       |
| Operation                                                 |                                                                               |
| Actuating Method                                          | Electric Powered Hydraulic system                                             |
| Controls                                                  | Pendant Remote (15 ft cord length)<br>Remote for Rotation (15 ft cord length) |
| Power Source                                              | 12 volt Battery (210 Amp hour rating)<br>w/30A Fuse & Battery Guage           |
| Charging System                                           | 110 Volt quick Smart Charger with Cord                                        |
| Outrigger System                                          | Four (4) Manually Adjustable Jacks                                            |
| Hydraulics                                                |                                                                               |
| Fluid Type                                                | Mobile DT10 Excel 22                                                          |
| Fluid Capacity                                            | 12.5 Gallons                                                                  |