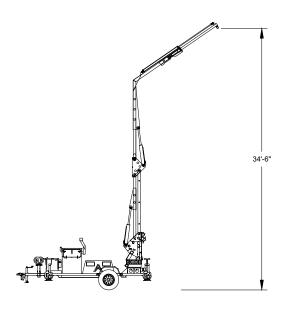

## **SPEC SHEET**

| Safety Standards                                          |                                                                               |
|-----------------------------------------------------------|-------------------------------------------------------------------------------|
| OSHA Fall Arrest Standards                                |                                                                               |
| Applicable Fall Arrest Standards set forth in ANSI Z359.6 |                                                                               |
| General                                                   |                                                                               |
| Max. Working Height                                       | 34'-6" (10.m) with Mast Fully Extended                                        |
| Min. Working Height                                       | 2' (.6m)                                                                      |
| Max. Folded Height                                        | 8'-8" (2.6m)                                                                  |
| Frame Width                                               | 5'-9" (1.7m)                                                                  |
| Outriggers Extended Width                                 | 10'-9" (3.3m)                                                                 |
| Max. Arm Reach Out                                        | 13'-6" (4.1m)                                                                 |
| Overall Length                                            | 20'-5" (6.2m)                                                                 |
| Max. Anchor Point Capacity                                | 310 lbs                                                                       |
| Max. Allowable Users                                      | 2                                                                             |
| Weight                                                    | 7180 lbs (3257kg)                                                             |
| Towing                                                    |                                                                               |
| Max. Towing Speed                                         | Posted Highway Speed                                                          |
| Axle                                                      | 7000 lbs. Torison Axle w/Electric Brakes                                      |
| Tires                                                     | 235/80/R16 Radials                                                            |
| Receiver                                                  | 2-5/16" Ball                                                                  |
| Trailer Plug Wiring                                       | 7-Pole Blade Style lead                                                       |
| Operation                                                 |                                                                               |
| Actuating Method                                          | Electric Powered Hydraulic system                                             |
| Controls                                                  | Pendant Remote (15 ft cord length)<br>Remote for Rotation (15 ft cord length) |
| Power Source                                              | 12 volt Battery (210 Amp hour rating)<br>w/30A Fuse & Battery Guage           |
| Charging System                                           | 110 Volt quick Smart Charger with Cord                                        |
| Outrigger System                                          | Four (4) Manually Adjustable Jacks                                            |
| Hydraulics                                                |                                                                               |
| Fluid Type                                                | Mobile DT10 Excel 22                                                          |
| Fluid Capacity                                            | 12.5 Gallons                                                                  |