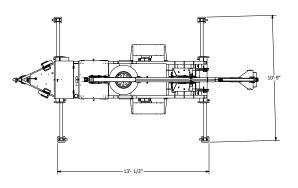

## **SPEC SHEET**

| Safety Standards                                          |                                                                               |
|-----------------------------------------------------------|-------------------------------------------------------------------------------|
| OSHA Fall Arrest Standards                                |                                                                               |
| Applicable Fall Arrest Standards set forth in ANSI Z359.6 |                                                                               |
| General                                                   |                                                                               |
| Max. Working Height                                       | 34'-6" (10.m) with Mast Fully Extended                                        |
| Min. Working Height                                       | 2' (.6m)                                                                      |
| Max. Folded Height                                        | 8'-8" (2.6m)                                                                  |
| Frame Width                                               | 5'-9" (1.7m)                                                                  |
| Outriggers Extended Width                                 | 10'-9" (3.3m)                                                                 |
| Max. Arm Reach Out                                        | 13'-6" (4.1m)                                                                 |
| Overall Length                                            | 20'-5" (6.2m)                                                                 |
| Max. Anchor Point Capacity                                | 310 lbs                                                                       |
| Max. Allowable Users                                      | 2                                                                             |
| Weight                                                    | 7180 lbs (3257kg)                                                             |
| Towing                                                    |                                                                               |
| Max. Towing Speed                                         | Posted Highway Speed                                                          |
| Axle                                                      | 7000 lbs. Torison Axle w/Electric Brakes                                      |
| Tires                                                     | 235/80/R16 Radials                                                            |
| Receiver                                                  | 2-5/16" Ball                                                                  |
| Trailer Plug Wiring                                       | 7-Pole Blade Style lead                                                       |
| Operation                                                 |                                                                               |
| Actuating Method                                          | Electric Powered Hydraulic system                                             |
| Controls                                                  | Pendant Remote (15 ft cord length)<br>Remote for Rotation (15 ft cord length) |
| Power Source                                              | 12 volt Battery (210 Amp hour rating)<br>w/30A Fuse & Battery Guage           |
| Charging System                                           | 110 Volt quick Smart Charger with Cord                                        |
| Outrigger System                                          | Four (4) Manually Adjustable Jacks                                            |
| Hydraulics                                                |                                                                               |
| Fluid Type                                                | Mobile DT10 Excel 22                                                          |
| Fluid Capacity                                            | 12.5 Gallons                                                                  |